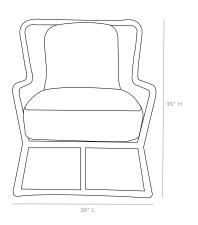

#### DIMENSIONS

29"W x 33"D x 34"H Seat Height: 20.75" Seat Height (No Cushion): 12.625"

Seat Depth: 25.5" Armrest Height: 23.5"