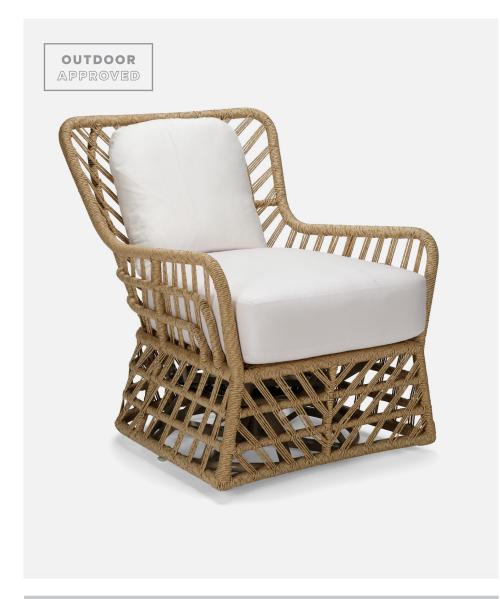

# MALINDI LOUNGE CHAIR

Our Malindi swivel lounge chair is equal parts relaxed and refined. Twisted faux wicker is curved to create intricate details and shapes, while the cushion offers a comfortable seat in the summer months. Cushion comes upholstered in our base fabric, Alsek White, or can be upholstered with one of our luxe upholstery fabrics.

#### MATERIAL

Twisted Faux Wicker